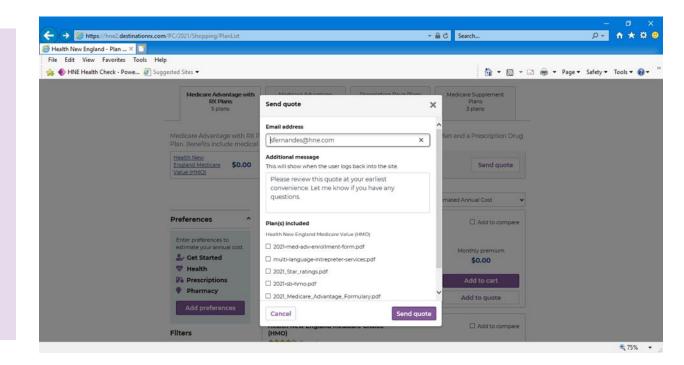

#### Add Quote

You can select up to 3 plans to send your Medicare beneficiary.

| Attps://hne2.destinationrx.com/PC/2021/Shoppin  | ng/PlanList                                                                                | •                                              | ⊖ C Search                              | × ۵ –<br>۹ 🛧 🛱 –                  |
|-------------------------------------------------|--------------------------------------------------------------------------------------------|------------------------------------------------|-----------------------------------------|-----------------------------------|
| Health New England - Plan ×                     |                                                                                            |                                                |                                         |                                   |
| File Edit View Favorites Tools Help             |                                                                                            |                                                |                                         |                                   |
| 👍 🔷 HNE Health Check - Powe 🥘 Suggested Sites 🔻 |                                                                                            |                                                | 💁 <b>-</b> 🗟 -                          | 📑 🖶 🔻 Page 🕶 Safety 🕶 Tools 👻 🔞 👻 |
| R                                               | Advantage with<br>X Plans Medicare Advantage<br>without RX Plans<br>2 plans 2 plans        | Prescription Drug Plans<br>0 plans             | Medicare Supplement<br>Plans<br>3 plans | _                                 |
| Plan. Benefits                                  | ntage with RX Plans bundle the benefits of a<br>nclude medical expenses and prescriptions. | Medicare Advantage without F                   | X Plan and a Prescription Drug          |                                   |
| Health New<br>England Medic<br>Value (HMO)      | are \$0.00 × Quote up to 3 plans                                                           |                                                | Send quote                              |                                   |
|                                                 |                                                                                            | Sort:                                          |                                         |                                   |
|                                                 |                                                                                            | Total                                          | Estimated Annual Cost 🔹 🗸               |                                   |
| Preferences                                     | (HMO)                                                                                      | dicare Value                                   | Add to compare                          |                                   |
| estimate your                                   | annual cost. Medical Deductible                                                            | Maximum Annual Out Of Pocket<br><b>\$6,700</b> | Monthly premium<br><b>\$0.00</b>        |                                   |
| Prescrip<br>Pharma                              | зу                                                                                         | Plan details                                   | Add to cart Add to quote                |                                   |
| Add pref                                        | Health New England Me<br>(HMO)                                                             | dicare Choice                                  | Add to compare                          |                                   |
|                                                 |                                                                                            |                                                |                                         | 75% -                             |

#### Sending a Quote to the Beneficiary (Text or Email:

Once ready to send Quote, click on send quote:

You can attach PDF's and type a message. One you are ready, click send quote.