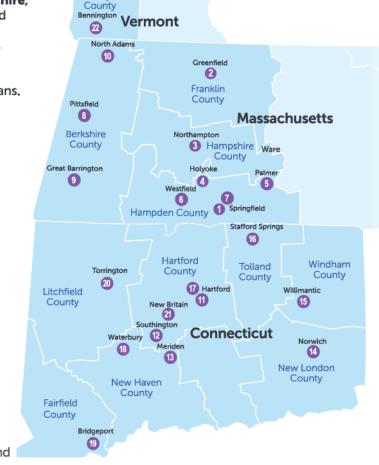

- Updated weekly
- Reviewing our hard copy provider directories
  - Updated monthly
- It's important to note, we will have two different provider directories for 2023
  - Purple = Baystate Health Preferred (HMO)
  - Blue = All other HNE Medicare Advantage Plans (HMO and PPO)
- Our PPO members have access to both in-network (doctors within our directory) or out-of-network providers (not listed in our directory, but accept Original Medicare)
  - See special travel benefit under the PPO plan section for details on cost sharing







#### Health New England's Medicare Advantage Hospital and Emergency Services Network

Only residents of **Berkshire**, **Franklin**, **Hampden** and **Hampshire** counties in Western Massachusetts are eligible for Health New England Medicare Advantage plans.



Bennington

#### Massachusetts Hospitals



#### **Vermont Hospitals**

22 Southwestern Vermont Medical Center - Bennington, VT

Y0158MED43000921\_M



#### Baystate Health Preferred (HMO) PCP Network: \*\*\*Important for the new Baystate Health Preferred HMO Plan\*\*\*

Hampden County:

- BMP- Northern Edge, 3400B Main Street, Springfield, MA 01107/413-794-8777
- BMP Brightwood Health Center, 380 Plainfield Street, Springfield, MA 01107/413-794-4458
- Baystate High Street Health Center Adult Medicine, 140 High Street C, Springfield, MA 01105/413-794-8428
- Baystate Mason Square Neighborhood Health Center, 11 Wilbraham Rd, Springfield, MA 01109/413-794-3710
- BMP Adult Medicine, 2344 Boston Rd, Wilbraham, MA 01095/413-596-5550
- BMP West Side Adult Medicine, 46 Daggett Drive 3rd Floor, W