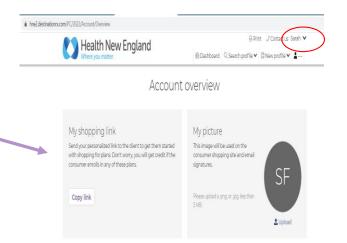

#### **Broker Personal Shopping Link:**

- Once logged in, brokers can access their personal shopping link under their "profile name" and under the account overview section
  - You can send the personalized shopping link to clients, to help them get started with the enrollment
  - You will get credit for the sale if they enroll using this link, and will be notified via email