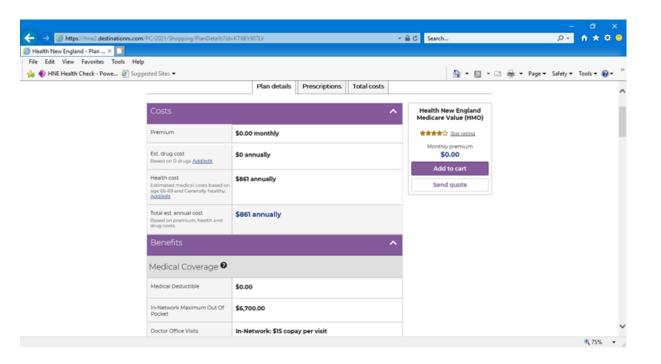

## Plan Details will Display Detailed Info About the Plan:

# Continue to the Plans:

On this screen you can see the plans offered by HNE (top tabs).

You can click on the **Plan Details, which** will display copays, plan documents etc.