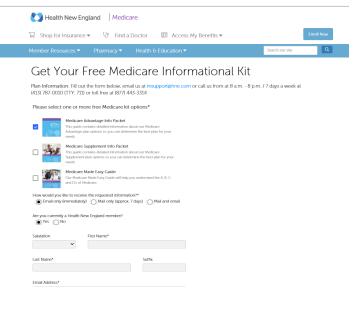

## **Enrollment Process**

- It is the policy of Health New England that enrollment applications are only collected during the appropriate timeframes as designated by CMS and Massachusetts Division of Insurance
- Health New England enrollment applications may be collected in a variety of methods as outlined in this section
- Health New England enrollment applications should be submitted to Health New England in a timely manner, to ensure compliance with enrollment processing guidelines as outlined by CMS and the Massachusetts Division of Insurance
- Paper enrollment applications can be found in the Health New England Pre-Enrollment kits
- Paper enrollment applications can be completed at the time of visit with the Medicare beneficiary, as long as the completion falls within a valid enrollment period as defined by CMS and the Massachusetts Division of Insurance, and required forms, i.e., scope of appointment, supplement replacement form; are completed