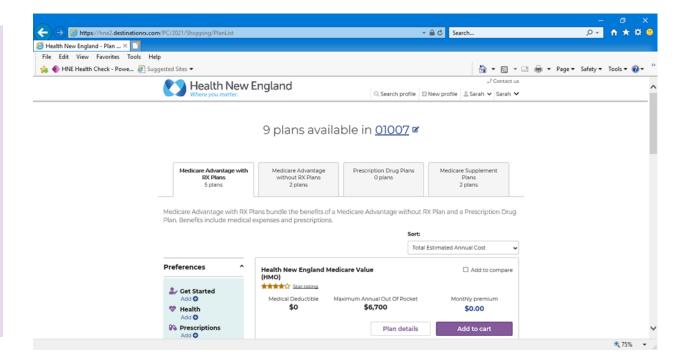

# Continue to the Plans:

Will display all the HNE plans in a certain geographic area (based on zip code)

# Continue to the Plans:

On this screen you can see the plans offered by HNE (top tabs).

You can click on the **Plan Details, which** will display copays, plan documents etc.